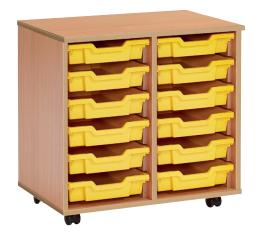

## 1 Column, 6 Trays

1 Column, 8 Trays

2 Columns, 12 Trays

2 Columns, 16 Trays

3 Columns, 12 Trays

The perfect storage solution for the modern classroom environment

3 Columns, 18 Trays

Supplied with an 18mm Beech MFC carcass

# 1 Choose Your Tray Unit

| WOODEN TRAY UNIT    | SIZE<br>(H X L X W) | CODE          |
|---------------------|---------------------|---------------|
| 1 Column, 6 Trays   | 662 x 357 x 475mm   | TRWOOD6(1X6)  |
| 1 Column, 8 Trays   | 850 x 357 x 475mm   | TRWOOD8(1X8)  |
| 2 Columns, 12 Trays | 662 x 692 x 475mm   | TRWOOD12(2X6) |
| 2 Columns, 16 Trays | 850 x 692 x 475mm   | TRWOOD16(2X8) |
| 3 Columns, 12 Trays | 474 x 1030 x 475mm  | TRWOOD12(3X4) |
| 3 Columns, 18 Trays | 662 x 1030 x 475mm  | TRWOOD18(3X6) |
| 3 Columns, 24 Trays | 850 x 1030 x 475mm  | TRWOOD24(3X8) |