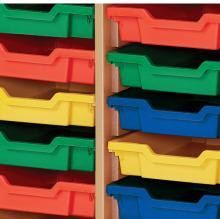

## 1 Column, 6 Trays

1 Column, 8 Trays

2 Columns, 12 Trays

2 Columns, 16 Trays

3 Columns, 12 Trays

The perfect storage solution for the modern classroom environment

3 Columns, 18 Trays

Supplied with an 18mm Beech MFC carcass

3 Columns, 24 Trays

Unit supplied fully assembled with castors as standard

Replacement castors can be purchased at an additional cost.

# 1 Choose Your Tray Unit

| WOODEN TRAY UNIT    | SIZE<br>(H X L X W) | CODE          |
|---------------------|---------------------|---------------|
| 1 Column, 6 Trays   | 662 x 357 x 475mm   | TRWOOD6(1X6)  |
| 1 Column, 8 Trays   | 850 x 357 x 475mm   | TRWOOD8(1X8)  |
| 2 Columns, 12 Trays | 662 x 692 x 475mm   | TRWOOD12(2X6) |
| 2 Columns, 16 Trays | 850 x 692 x 475mm   | TRWOOD16(2X8) |
| 3 Columns, 12 Trays | 474 x 1030 x 475mm  | TRWOOD12(3X4) |
| 3 Columns, 18 Trays | 662 x 1030 x 475mm  | TRWOOD18(3X6) |
| 3 Columns, 24 Trays | 850 x 1030 x 475mm  | TRWOOD24(3X8) |