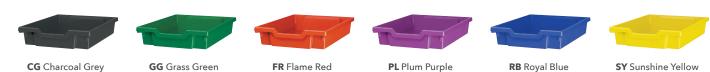

# 2 Choose Your BURO Edge Colour

Choose Your Tray Size

Single Tray STD

4 Choose Your Tray Colour\*

Trays are sold separately. Gratnell coloured trays can be supplied as a 'match n mix colour selection' or 'matched to your own colour combination' options.

\*Other tray colours are available on request.

Orders are non-returnable.