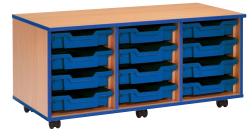

## 1 Column, 6 Trays

1 Column, 8 Trays

2 Columns, 12 Trays

2 Columns, 16 Trays

3 Columns, 12 Trays

The perfect storage solution for the modern classroom environment

3 Columns, 18 Trays

Supplied with an 18mm Beech MFC carcass

# 1 Choose Your Tray Unit

| WOODEN TRAY UNIT    | SIZE<br>(H X L X W) | CODE          |
|---------------------|---------------------|---------------|
| 1 Column, 6 Trays   | 662 x 357 x 475mm   | TRWOOD6(1X6)  |
| 1 Column, 8 Trays   | 850 x 357 x 475mm   | TRWOOD8(1X8)  |
| 2 Columns, 12 Trays | 662 x 692 x 475mm   | TRWOOD12(2X6) |
| 2 Columns, 16 Trays | 850 x 692 x 475mm   | TRWOOD16(2X8) |
| 3 Columns, 12 Trays | 474 x 1030 x 475mm  | TRWOOD12(3X4) |
| 3 Columns, 18 Trays | 662 x 1030 x 475mm  | TRWOOD18(3X6) |
| 3 Columns, 24 Trays | 850 x 1030 x 475mm  | TRWOOD24(3X8) |