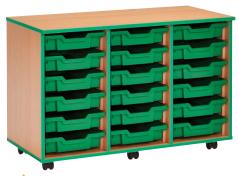

3 Columns, 24 Trays

Unit supplied fully assembled with castors as standard

Replacement castors can be purchased at an additional cost.

# 1 Choose Your Tray Unit

| WOODEN TRAY UNIT    | SIZE<br>(H X L X W) | CODE          |
|---------------------|---------------------|---------------|
| 1 Column, 6 Trays   | 662 x 357 x 475mm   | TRWOOD6(1X6)  |
| 1 Column, 8 Trays   | 850 x 357 x 475mm   | TRWOOD8(1X8)  |
| 2 Columns, 12 Trays | 662 x 692 x 475mm   | TRWOOD12(2X6) |
| 2 Columns, 16 Trays | 850 x 692 x 475mm   | TRWOOD16(2X8) |
| 3 Columns, 12 Trays | 474 x 1030 x 475mm  | TRWOOD12(3X4) |
| 3 Columns, 18 Trays | 662 x 1030 x 475mm  | TRWOOD18(3X6) |
| 3 Columns, 24 Trays | 850 x 1030 x 475mm  | TRWOOD24(3X8) |