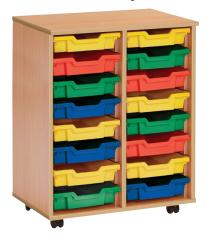

## 1 Column, 6 Trays

1 Column, 8 Trays

2 Columns, 12 Trays

2 Columns, 16 Trays

3 Columns, 12 Trays

The perfect storage solution for the modern classroom environment

3 Columns, 18 Trays

Supplied with an 18mm Beech MFC carcass

# 1 Choose Your Tray Unit

| WOODEN TRAY UNIT    | SIZE<br>(H X L X W) | CODE          |
|---------------------|---------------------|---------------|
| 1 Column, 6 Trays   | 662 x 357 x 475mm   | TRWOOD6(1X6)  |
| 1 Column, 8 Trays   | 850 x 357 x 475mm   | TRWOOD8(1X8)  |
| 2 Columns, 12 Trays | 662 x 692 x 475mm   | TRWOOD12(2X6) |
| 2 Columns, 16 Trays | 850 x 692 x 475mm   | TRWOOD16(2X8) |
| 3 Columns, 12 Trays | 474 x 1030 x 475mm  | TRWOOD12(3X4) |
| 3 Columns, 18 Trays | 662 x 1030 x 475mm  | TRWOOD18(3X6) |
| 3 Columns, 24 Trays | 850 x 1030 x 475mm  | TRWOOD24(3X8) |

# 2 Choose Your BURO Edge Colour

Choose Your Tray Size

Single Tray STD

4 Choose Your Tray Colour\*

Trays are sold separately. Gratnell coloured trays can be supplied as a 'match n mix colour selection' or 'matched to your own colour combination' options.