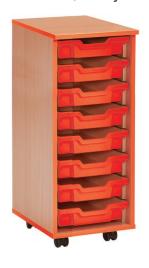

## 1 Column, 6 Trays

1 Column, 8 Trays

2 Columns, 12 Trays

2 Columns, 16 Trays

3 Columns, 12 Trays

The perfect storage solution for the modern classroom environment

3 Columns, 18 Trays

Supplied with an 18mm Beech MFC carcass

# 1 Choose Your Tray Unit

| WOODEN TRAY UNIT    | SIZE<br>(H X L X W) | CODE          |
|---------------------|---------------------|---------------|
| 1 Column, 6 Trays   | 662 x 357 x 475mm   | TRWOOD6(1X6)  |
| 1 Column, 8 Trays   | 850 x 357 x 475mm   | TRWOOD8(1X8)  |
| 2 Columns, 12 Trays | 662 x 692 x 475mm   | TRWOOD12(2X6) |
| 2 Columns, 16 Trays | 850 x 692 x 475mm   | TRWOOD16(2X8) |
| 3 Columns, 12 Trays | 474 x 1030 x 475mm  | TRWOOD12(3X4) |
| 3 Columns, 18 Trays | 662 x 1030 x 475mm  | TRWOOD18(3X6) |
| 3 Columns, 24 Trays | 850 x 1030 x 475mm  | TRWOOD24(3X8) |