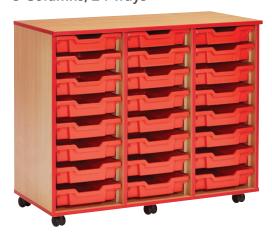

3 Columns, 24 Trays

Unit supplied fully assembled with castors as standard

Replacement castors can be purchased at an additional cost.

# 1 Choose Your Tray Unit

| WOODEN TRAY UNIT    | SIZE<br>(H X L X W) | CODE          |
|---------------------|---------------------|---------------|
| 1 Column, 6 Trays   | 662 x 357 x 475mm   | TRWOOD6(1X6)  |
| 1 Column, 8 Trays   | 850 x 357 x 475mm   | TRWOOD8(1X8)  |
| 2 Columns, 12 Trays | 662 x 692 x 475mm   | TRWOOD12(2X6) |
| 2 Columns, 16 Trays | 850 x 692 x 475mm   | TRWOOD16(2X8) |
| 3 Columns, 12 Trays | 474 x 1030 x 475mm  | TRWOOD12(3X4) |
| 3 Columns, 18 Trays | 662 x 1030 x 475mm  | TRWOOD18(3X6) |
| 3 Columns, 24 Trays | 850 x 1030 x 475mm  | TRWOOD24(3X8) |