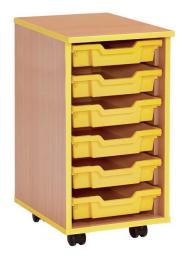

## 1 Column, 6 Trays

1 Column, 8 Trays

2 Columns, 12 Trays

2 Columns, 16 Trays

3 Columns, 12 Trays

The perfect storage solution for the modern classroom environment

3 Columns, 18 Trays

Supplied with an 18mm Beech MFC carcass

# 1 Choose Your Tray Unit

| WOODEN TRAY UNIT    | SIZE<br>(H X L X W) | CODE          |
|---------------------|---------------------|---------------|
| 1 Column, 6 Trays   | 662 x 357 x 475mm   | TRWOOD6(1X6)  |
| 1 Column, 8 Trays   | 850 x 357 x 475mm   | TRWOOD8(1X8)  |
| 2 Columns, 12 Trays | 662 x 692 x 475mm   | TRWOOD12(2X6) |
| 2 Columns, 16 Trays | 850 x 692 x 475mm   | TRWOOD16(2X8) |
| 3 Columns, 12 Trays | 474 x 1030 x 475mm  | TRWOOD12(3X4) |
| 3 Columns, 18 Trays | 662 x 1030 x 475mm  | TRWOOD18(3X6) |
| 3 Columns, 24 Trays | 850 x 1030 x 475mm  | TRWOOD24(3X8) |