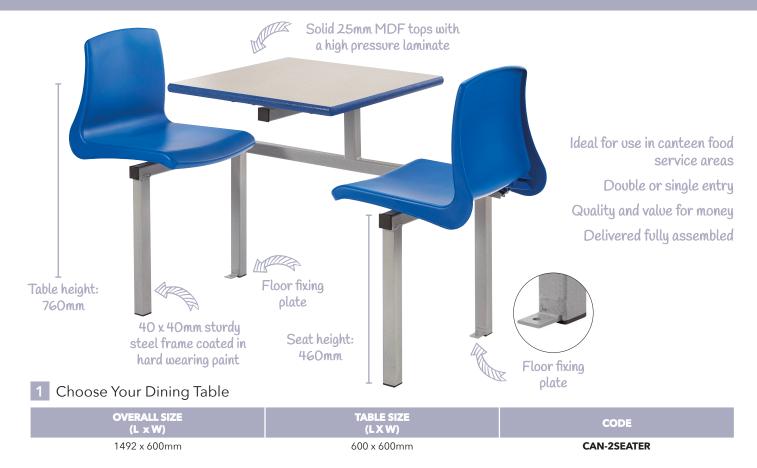

# **Two Seater Canteen Table & NP Chairs**

Choose Your Shell Colour

**CH** Charcoal **BL** Blue **GN** Green **PU** Purple **RD** Red **YE** Yellow

Choose Your Laminate Top Colour

Choose Your Frame Colour

### **Packaging Details**

All legs are paper wrapped and the top is covered in a cardboard wrap.

Please Note: Legs need to be bolted to the floor using the two fixing plates supplied before use. Orders are non-returnable.

## **Important Ordering Information**

When ordering please state: Product, code, size, quantity, shell colour, laminate colour, frame colour and edge style.