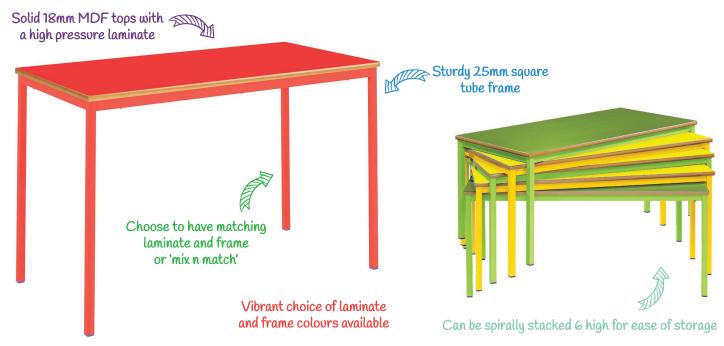

# Fully Welded Tables: Colour Collection

Choose Your Table

| SHAPE       | SIZE<br>(LXW) | MDF EDGE<br>CODE |  |
|-------------|---------------|------------------|--|
| Rectangular | 1100 x 550mm* | SQSS-115-MD      |  |
| Rectangular | 1200 x 600mm  | SQSS-126-MD      |  |

# 2 Choose Your Table Height

| HEIGHT | AGE<br>RANGE |
|--------|--------------|
| 460mm  | 3-4 Years    |
| 530mm  | 4-6 Years    |
| 590mm  | 6-8 Years    |
| 640mm  | 8-11 Years   |
| 710mm  | 11-14 Years  |
| 760mm  | 14 +         |

# Choose Your Laminate Top Colour

| BL i | <b>GN</b> Green | <b>PU</b> Purple | <b>RD</b> Red | <b>SB</b> Soft Blue | <b>TG</b> Tangy Green | <b>YE</b> Yellow |
|------|-----------------|------------------|---------------|---------------------|-----------------------|------------------|
|------|-----------------|------------------|---------------|---------------------|-----------------------|------------------|

Choose Your Frame Colour\*\*

|  | <b>BL</b> Blue | <b>GN</b> Green | <b>PU</b> Purple | <b>RD</b> Red | <b>SB</b> Soft Blue | <b>TG</b> Tangy Green | <b>YE</b> Yellow |
|--|----------------|-----------------|------------------|---------------|---------------------|-----------------------|------------------|
|--|----------------|-----------------|------------------|---------------|---------------------|-----------------------|------------------|

Choose Your Edge Style

Images shown are for illustrative purposes only.

\*\*Please note: matching table top colours and frame colours are similar in shade but not identical. Swatches can be provided for both upon request. Orders are non-returnable.