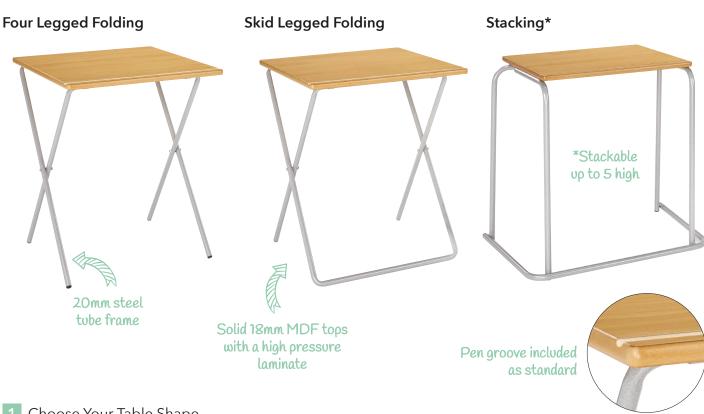

## 1 Choose Your Table Shape

| SHAPE               | SIZE<br>(L x W) | HEIGHT | MDF EDGE<br>CODE |
|---------------------|-----------------|--------|------------------|
| Four Legged Folding | 600 x 600mm     | 710mm  | EXMF4-MD         |
| Skid Legged Folding | 600 x 600mm     | 710mm  | EXMFS-MD         |
| Stacking*           | 600 x 500mm     | 710mm  | EXMS-MD          |